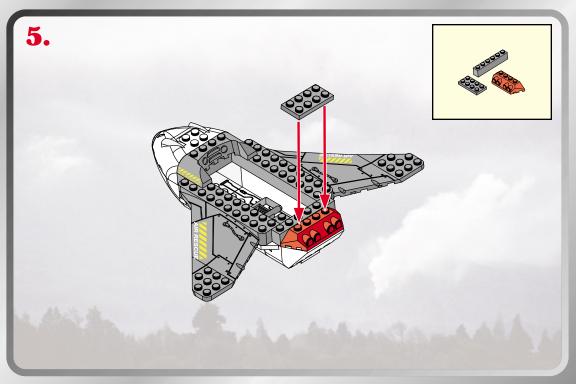

1.









4.







x2

x2

8.















## FOREST FIRE AVIRITATION





P/N 6257260001



Product and colors may vary. © 2003 Hasbro. All Rights Reserved.

® denotes Reg. U.S. Pat. & TM Office.
Hasbro Canada, Longueuil, QC, Canada J4G 1G2.

TONKA.COM



Not suitable for children under 36 months due to small parts, choking hazard.

0000000000

0000000000





00000000000

0000000000

Please keep company details for future reference.

Distributed in the United Kingdom by Hasbro UK Ltd., Caswell Way, Newport, Gwent NP9 0YH.
Distributed in Australia by Hasbro Australia Ltd., 570 Blaxland Road, Eastwood, NSW 2122, Australia. Tel: (02) 9874-0999.

0000000000000000000000000000000

Distributed in New Zealand by Hasbro New Zealand Ltd., Albany Highways, Auckland, PO Box 100 940. North Shore Mail Centre. Auckla